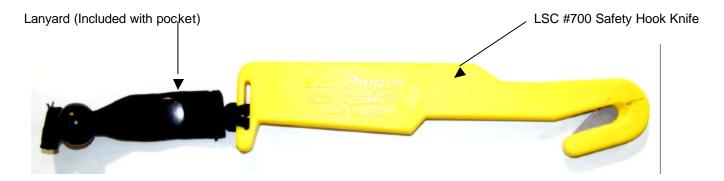

## OWNER'S MANUAL OSPREY MOLLE POCKET, LARGE #745-P2

The #745-P2 MOLLE Pocket includes a stowage sleeve sewn into the pocket flap. This sleeve is intended to stow a safety hook knife, LSC #700 or similar. Lace the single bead lanyard (included with the pocket) through the tether hole on the bottom of the safety hook knife. Insert knife into the stowage sleeve and secure lanyard to the snap fastener on the outside of the pocket. Pocket and stowage sleeve / fastener are reversible for left or right side mounting.