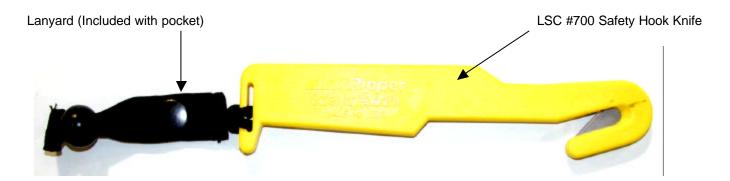

## OWNER'S MANUAL OSPREY MOLLE POCKET, LARGE #745-P2

The #745-P2 MOLLE Pocket includes a stowage sleeve sewn into the pocket flap. This sleeve is intended to stow a safety hook knife, LSC #700 or similar. Lace the single bead lanyard (included with the pocket) through the tether hole on the bottom of the safety hook knife. Insert knife into the stowage sleeve and secure lanyard to the snap fastener on the outside of the pocket. Pocket and stowage sleeve / fastener are reversible for left or right side mounting.