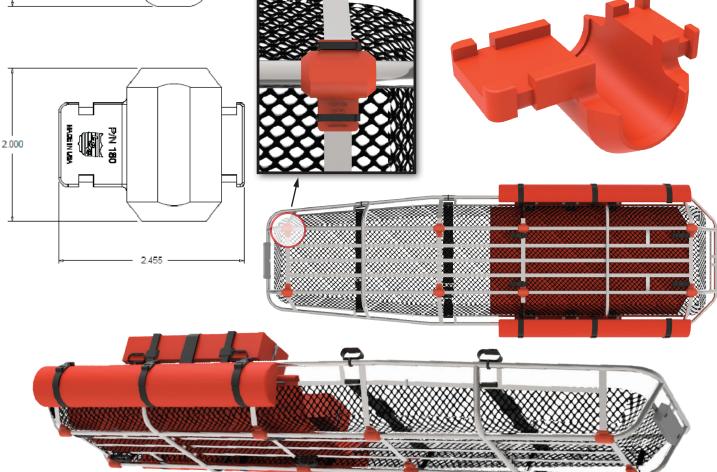

## #180 Litter Skid Shoes (set of 8)

## **Dimensions: (inches)**

Protect your investment in LSC litters with skid shoes. The sacrificial plastic shoes securely attach to the frame of our Medevac II litters and can greatly extend the service life of the litters while protecting the flooring in helicopter cabins. The skid shoes create 5.28 square inches (34 square cm) of surface area which reduces the point loading on composite cabin floors to 43 PSI.

## **Features:**

- High Strength Polypropylene
- High Visibility Red-Orange Color
- Heavy Duty Black Tie Wraps (2)

- Double-Sided Tape for Easy Installation
- 8 Skid Shoes Add Total Weight of 5.1oz
- Fits 5/8" Diameter Tubing