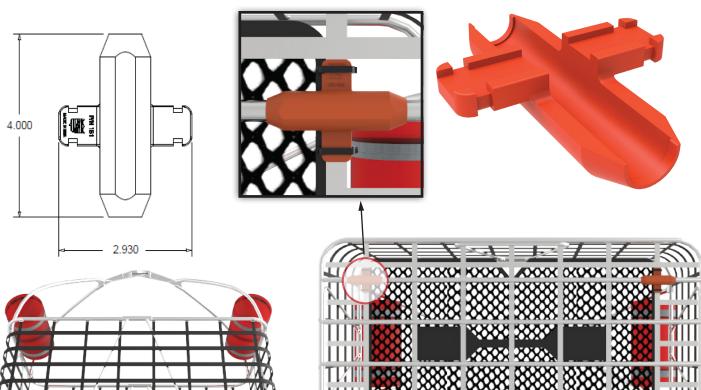

## #181 Basket Skid Shoes (set of 4)

## **Dimensions: (inches)**

Protect your investment in LSC rescue baskets with skid shoes. The sacrificial plastic shoes securely attach to the frame of our baskets and can greatly extend the service life of the basket while protecting the flooring in helicopter cabins. The skid shoes create 5.28 square inches (34 square cm) of surface area which reduces the point loading on composite cabin floors to 43 PSI.

## **Features:**

- High Strength Polypropylene
- High Visibility Red-Orange Color
- Heavy Duty Black Tie Wraps (2)

- Double-Sided Tape for Easy Installation
- 4 Skid Shoes Add Total Weight of 3.8oz
- Fits 5/8" Diameter Tubing