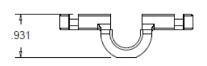

## **Dimensions: (inches)**

Protect your investment in LSC rescue baskets with skid shoes. The sacrificial plastic shoes securely attach to the frame of our baskets and can greatly extend the service life of the basket while protecting the flooring in helicopter cabins. The skid shoes create 5.28 square inches (34 square cm) of surface area which reduces the point loading on composite cabin floors to 43 PSI.