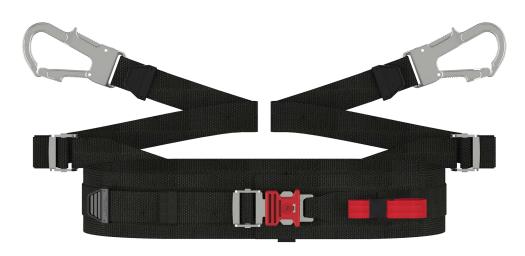

## 218 Boat Safety Belt

Standard USCG Boat Safety Belt, features LSC's high-strength QRSB Buckle. Quick adjusting tether straps with stainless steel hardware. Colored hang-up strap indicates belt size: black/ small and red/large. US Coast Guard approved for USCG boat crews.

## **Product Variations:**

| Sizes | # <b>218-S</b> , Small, fits waist size (27"-36") |
|-------|---------------------------------------------------|
|       | # <b>218</b> , Regular, fits waist size (34"-44") |
|       | # <b>218</b> -L, Large, fits waist size (42"-52") |

## **Technical Specifications:**

| #218 Boat Safety Belt |                                      |  |  |
|-----------------------|--------------------------------------|--|--|
| Weight and Dimensions | 5 lbs (2.26kg) and 13"L x 12"W x 5"H |  |  |
| GSA Contract Number   | GS-07F-0078H.                        |  |  |