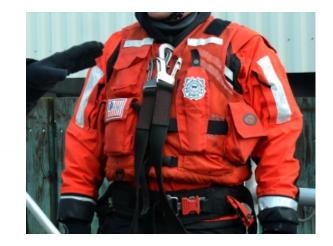

## 218 Boat Safety Belt

Standard USCG Boat Safety Belt, features LSC's high-strength QRSB Buckle. Quick adjusting tether straps with stainless steel hardware. Colored hang-up strap indicates belt size: black/ small and red/large. US Coast Guard approved for USCG boat crews.