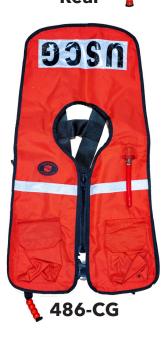

## Rear

## **Product Variations:**

| Part<br>Number    | Description                                                                              |
|-------------------|------------------------------------------------------------------------------------------|
| 486               | Inflatable Rescue Swimmer Vest & Harness                                                 |
| 486-CG            | Inflatable Rescue Swimmer Vest & Harness US Coast Guard Markings (Active Duty Sale Only) |
| Replacement Parts |                                                                                          |
| 484               | Replacement 33g CO2 Cylinder                                                             |