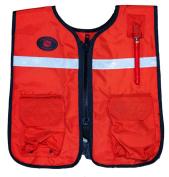

## 486 Inflatable Rescue Swimmer Vest & Harness

Designed for surface rescue swimmers. Single compact unit combines a harness and inflatable life preserver. Harness is made of Mil-Spec webbing with stainless steel and high-strength plastic hardware for corrosion resistance. Includes a quick-release stainless steel snap shackle with beaded lanyard, allowing the swimmer to release the safety tether line if the need arises. Quick donning design with front zipper closure, secured by LSC's QRSB Buckle. Waist adjustment (30" to 48") is accomplished with two front located adjustors. Flotation cell is enclosed entirely in a heavyweight, puncture and abrasion resistant nylon case that requires no repacking after use; simply deflate. Vest provides variable buoyancy up to 35 lbs and can be inflated manually with CO2 or orally with air. Two equipment pockets (5½" x 4" x 1½") on the front provide for quick access to rescue equipment.

Approved for US Coast Guard Surface Swimmer use. For Purchase By Active Duty Military Or Municipalities Only.

486