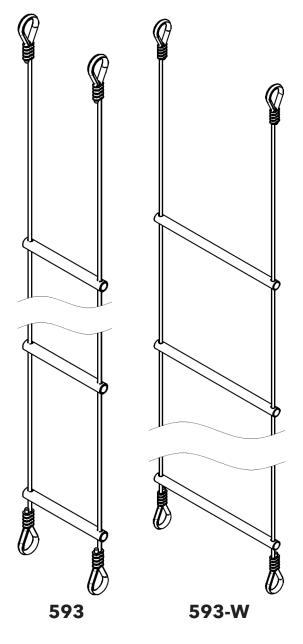

## 593 Cable Ladder, 45'

LSC's professional cable ladder is the finest available. Built with  $\frac{1}{4}$ " (7×19) stainless steel cable and  $\frac{3}{4}$ " x 18-gauge titanium ladder rungs. Rungs are knurled for enhanced grip and swaged onto the cables with titanium compression inserts. The unique design provides a very low profile swage. Rung slippage occurs at over 1,500 lbs. Stainless steel thimbles located at the end of each cable allow attachment to the aircraft or the addition of another cable ladder, using carabineers, for greater length.

## **Product Variations:**

| Part<br>Number    | Description                        |
|-------------------|------------------------------------|
| 593               | 45' Cable Ladder, 7.25" wide rungs |
| 593-W             | 45' Cable Ladder, 13" wide rungs   |
| Replacement Parts |                                    |
| 593-WB            | Replacement Stowage Bag, 45'       |