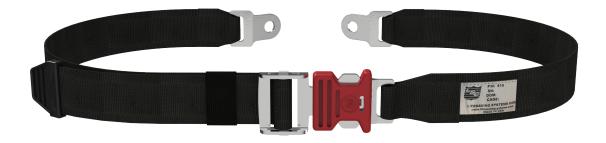

## 615 Boat Seat Belt

LSC's corrosion resistant seat belt assembly is constructed of Mil-Spec webbing and features LSC's high strength, QRSB Buckle with friction adjustor. Includes 304 stainless steel attachment fittings with ½" anchor holes. Three sizes available.

## **Technical Specifications:**

| #615 Boat Seat Belt |                                                                                      |
|---------------------|--------------------------------------------------------------------------------------|
| Breaking Strength   | 3000lbs                                                                              |
| Materials           | Stainless Steel, Mil-Spec Nylon Webbing                                              |
| Size                | 615: Maximum Length 49″<br>615-L2: Maximum Length 73″<br>615-L3: Maximum Length 103″ |