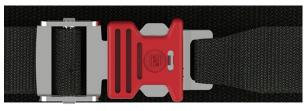

Adjuster                                                                                                                                                                                                             | 451-K          | Adjuster                                         |                 |

## **Specifications:**

| Quick Release Safety Buckle |                                                       |  |  |
|-----------------------------|-------------------------------------------------------|--|--|
| Weight                      | 0.17lbs (77g)                                         |  |  |
| Materials                   | 304 Stainless Steel, High Strength<br>Plastic Housing |  |  |
| Breaking<br>Strength        | 1,000lbs (454kg)                                      |  |  |





#451-K

#395 With 1-3/4" Webbing Folded

## LIFESAVING SYSTEMS CORPORATION