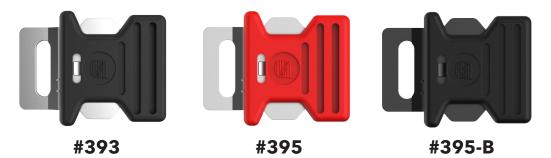

## **Product Variations:**

| 392Retrofit Buckle and Link, Screw Pins Allow for<br>Attachment to Existing Sewn 1.25" Webbing Loops.<br>NSN 5340-01-479-7788393Buckle, Standard395Buckle, High Visibility Red395-BBuckle, Black Tactical Version401-2Link | Part<br>Number | Size                                             |                 |
|----------------------------------------------------------------------------------------------------------------------------------------------------------------------------------------------------------------------------|----------------|--------------------------------------------------|-----------------|
| 395Buckle, High Visibility Red395-BBuckle, Black Tactical Version401-2Link                                                                                                                                                 | 392            | Attachment to Existing Sewn 1.25" Webbing Loops. |                 |
| 395-B Buckle, Black Tactical Version #392 Retro                                                                                                                                                                            | 393            | Buckle, Standard                                 |                 |
| 401-2 Link #392 Retro                                                                                                                                                                                                      | 395            | Buckle, High Visibility Red                      |                 |
| 101-2 Link                                                                                                                                                                                                                 | 395-B          | Buckle, Black Tactical Version                   | ₩202 Datrafit   |
|                                                                                                                                                                                                                            | 401-2          | Link                                             | Buckle and Link |
| 451-K Adjuster                                                                                                                                                                                                             | 451-K          | Adjuster                                         |                 |