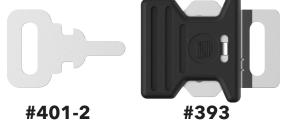

## **Product Variations:**

| 392Retrofit Buckle and Link, Screw Pins Allow for<br>Attachment to Existing Sewn 1.25" Webbing Loops.<br>NSN 5340-01-479-7788393Buckle, Standard395Buckle, High Visibility Red395-BBuckle, Black Tactical Version401-2Link | Part<br>Number | Size                                             |                 |
|----------------------------------------------------------------------------------------------------------------------------------------------------------------------------------------------------------------------------|----------------|--------------------------------------------------|-----------------|
| 395Buckle, High Visibility Red395-BBuckle, Black Tactical Version401-2Link                                                                                                                                                 | 392            | Attachment to Existing Sewn 1.25" Webbing Loops. |                 |
| 395-B Buckle, Black Tactical Version #392 Retro                                                                                                                                                                            | 393            | Buckle, Standard                                 |                 |
| 401-2 Link #392 Retro                                                                                                                                                                                                      | 395            | Buckle, High Visibility Red                      |                 |
| 101-2 Link                                                                                                                                                                                                                 | 395-B          | Buckle, Black Tactical Version                   | ₩202 Datrafit   |
|                                                                                                                                                                                                                            | 401-2          | Link                                             | Buckle and Link |
| 451-K Adjuster                                                                                                                                                                                                             | 451-K          | Adjuster                                         |                 |