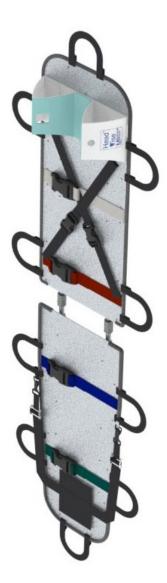

## 450 Medevac Board

Atwo piece, full length, back board suited for confined space rescue. Offers compact stowage and fits inside the #404 and #406 litters. Constructed of heavy gauge aluminum with stainless steel couplers for strength and rigidity. Load capacity in excess of 300 lbs. Nonporous surface is easy to clean and impervious to body fluids. Replaceable, oversized hand straps are located to make carrying and maneuvering easy.

## Specifications:

| 450 Medevac Board |                                       |  |
|-------------------|---------------------------------------|--|
| Weight            | 26.1lbs (11.8kg)                      |  |
| Dimensions        | 41"L x 17"W x 5"H                     |  |
| Materials         | Heavy Gauge Aluminum, Stainless Steel |  |