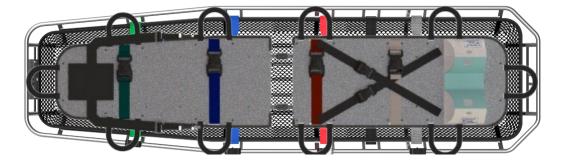

## 450 Medevac Board

Atwo piece, full length, back board suited for confined space rescue. Offers compact stowage and fits inside the #404 and #406 litters. Constructed of heavy gauge aluminum with stainless steel couplers for strength and rigidity. Load capacity in excess of 300 lbs. Nonporous surface is easy to clean and impervious to body fluids. Replaceable, oversized hand straps are located to make carrying and maneuvering easy.

## Specifications:

| 450 Medevac Board |                                       |  |
|-------------------|---------------------------------------|--|
| Weight            | 26.1lbs (11.8kg)                      |  |
| Dimensions        | 41"L x 17"W x 5"H                     |  |
| Materials         | Heavy Gauge Aluminum, Stainless Steel |  |